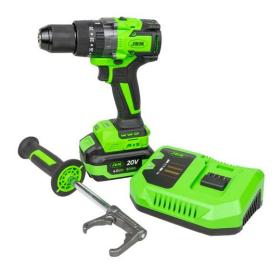

### Advantages

- ✓ Brushless motor
- ✓ Works with a portable lithium-ion battery.
- ✓ Built-in LED work light for an improved accuracy.
- ✓ Keyless chuck for a fast bit's insertion and removal.
- ✓ Belt hook.
- ✓ Rotation direction selector which allows to lock the trigger switch.
- ✓ Soft grip handle.
- ✓ 3 modes: screw mode, drill mode, impact drill mode.
- ✓ 20 torque settings.
- ✓ 2-speed switch.

### **Technical specifications**

| Voltage         | DC-20V                                         |
|-----------------|------------------------------------------------|
| No-load speed   | 0-550/0-2200rpm                                |
| Impact power    | 0-35000bpm                                     |
| Maximum torque  | 150 Nm                                         |
| Chuck size      | 13mm                                           |
| Gears           | 2                                              |
| Modes           | 20+screwdriving<br>Drilling<br>Hammer-drilling |
| Brushless motor | Yes                                            |
| Weight          | 1,60 kg                                        |

## Contains

Impact drill 4.0A charger 4.0A battery Auxiliary handle